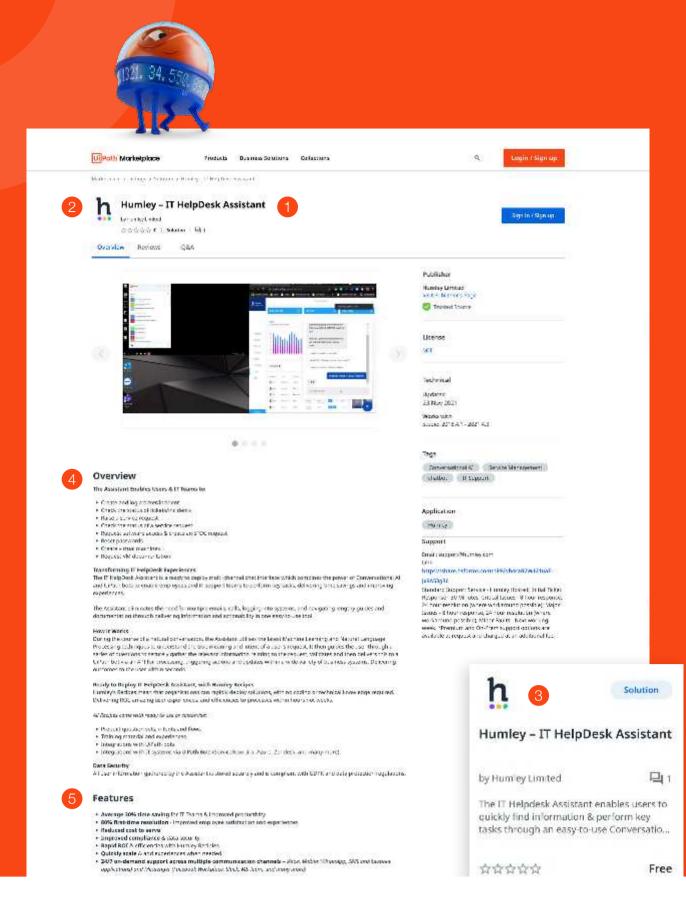

SDD Assistant

Overview

listing's summary. Make sure to specify the business challenge(s) your listing solves, use case(s) in which it

will be helpful, the audience it is intended for, etc. When writing the Overview, keep in mind the pain points of

your target audience and try addressing them. At this

point, it also makes sense to provide a brief overview of

digestible

Automate my to-do list

This automation creates a 30-minute calendar block with a screenshot or text