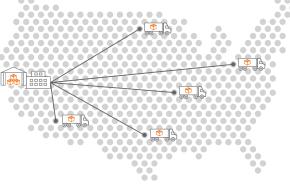

#### The traditional way:

You print materials in a central location, then distribute the physical copies.