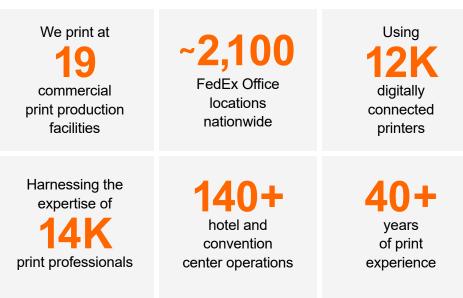

#### Print Perspectives

# Streamline, simplify, and save.

The FedEx Office nationwide commercial print network helps customers compete more effectively. We take a different approach to print to help you save time and distribution costs. Plus, we can help increase your speed to market to help give you a competitive edge.

# Here's how it works.

#### The traditional way:

You print materials in a central location, then distribute the physical copies.



### The FedEx Office way:

We distribute files digitally, then print them near where you need them.



# Here's why it works.



# And on top of that...



Focus on what's important to your business and let us handle the hassles. You'll have a dedicated print professional to answer all your questions and personally oversee your job — from start to finish. Sound like a plan? Learn more at **fedex.com/intheknow**.