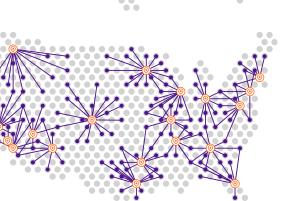

### The FedEx Office way:

We distribute files digitally, then print them near where you need them.