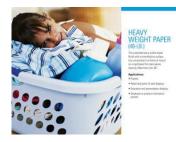

#### HeavyWeight Paper (46-Lb.)

This substrate has a subtle matte finish with a non reflective surface.

Use unmounted in a frame or mount on a rigid board for stand-alone viewing.