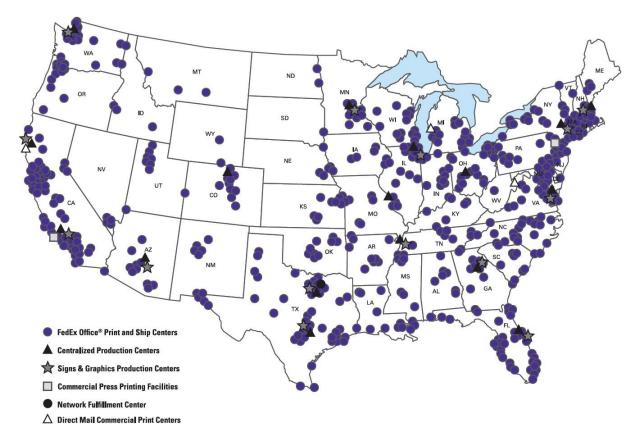

### Your Locations. Our Network.

Our experts can help you cut days out of print and delivery times.

- 16 high-capacity print production and finishing centers.
- 14 Signs & Graphics production centers with expert color management.
- National fulfillment center that uses intelligent job routing to coordinate printing and distribution of projects based on speed and delivery requirements.
- Retail locations to pick up your orders or talk to a team member near you.

### Your Competitive Advantage

14,000+ trained experts 12,000+ digitally connected machines points of access 1.800+ countries and territories with 220+

our shipping services

years of printing experience