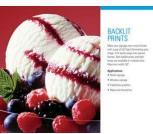

#### **Backlit Prints**

Make your signage even more brilliant with a pop of LED light illuminating your image. Film easily snaps into special frames. Both backlit prints and light boxes are available in multiple sizes.