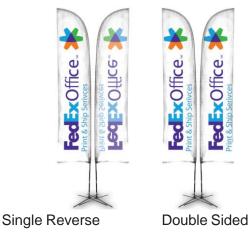

#### **Printing**

- Full color printed flags available
- Single reverse or double sided
- · Double-needle lock-stitching
- Reinforced pole sleeves