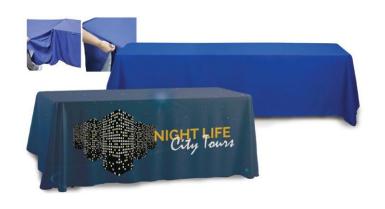

## **Table Covers and Flags**

#### **4 Sided Table Drape**

 Covers top and all four sides