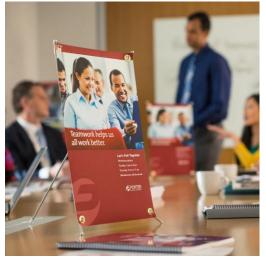

#### X-Stand Banner

- Easy way to display banners
- Greatfortradeshows
- Change graphics quickly
- Fixed graphic display of 26"x 66"