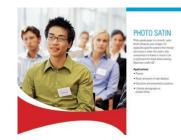

#### **Photo Satin**

Photo-grade paper in a smooth, satin finish enhances your images. It's especially good for posters that include skin tones or other rich colors. Use unmounted in a frame or mount on a rigid board for stand-alone viewing.