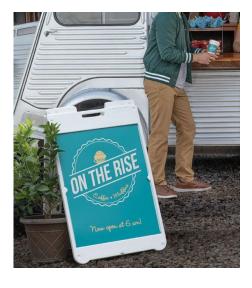

#### **A-Frame**

- 22" X 28" full color sign(s)
- Available as a 1-sided or 2-sided display
- Includes A-Frame Display