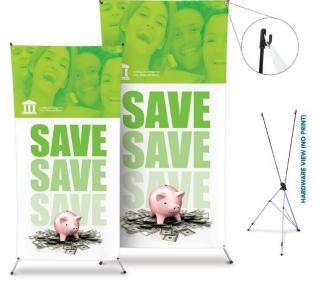

#### X-Stand Banner

- Easy way to display banners
- Greatfortradeshows
- Change graphics quickly
- Fixed graphic display of 26"x 66"