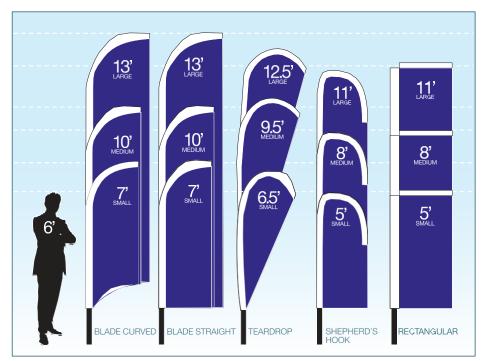

## **Table Covers and Flags**

#### **Printing**

- Full color printed flags available
- Single reverse or double sided
- · Double-needle lock-stitching
- Reinforced pole sleeves