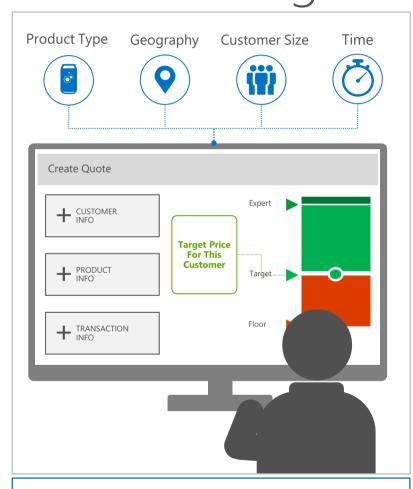

# Modernize the sales process with PROS platforms for Manufacturing

Provide a quote fast

**Enable accurate configurations** 

Deliver an exceptional experience

# Approach sales differently to get ahead

Leverage algorithmic selling

Enable omnichannel experiences

Provide pricing transparency

Deliver faster quotes