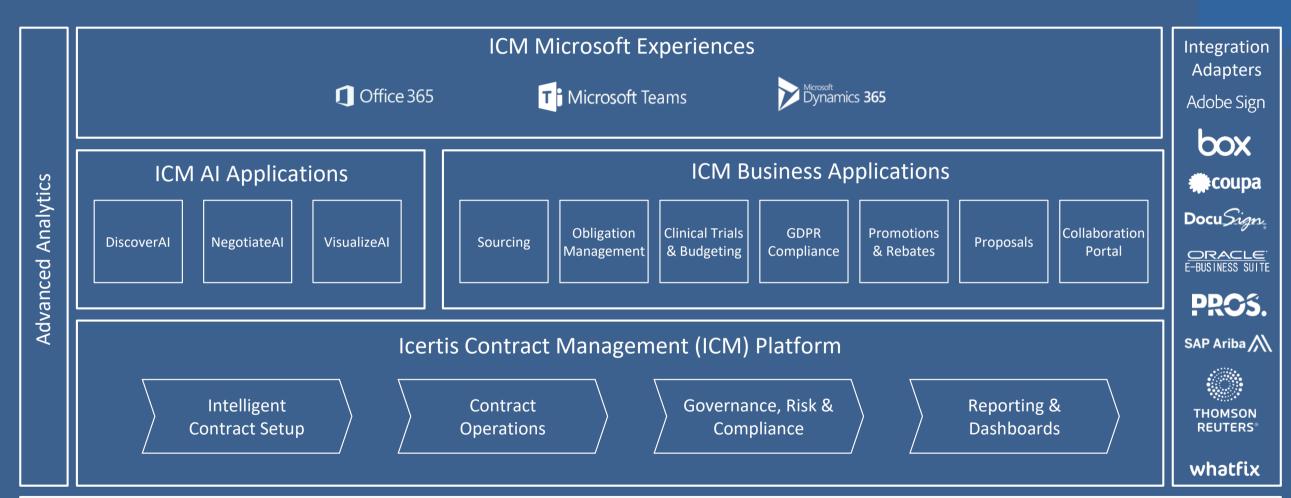

#### ICM Portfolio: Apps, Experiences & Integrations

The Only CLM Platform 100% Built on the Microsoft Azure Cloud

Icertis Blockchain Framework

## Icertis for Dynamics

- Create contracts or contract requests with a single click without leaving the familiar Dynamics application
- Leverage an intelligent rules engine to manage contract authoring, workflow, milestones and approvals
- Negotiate contracts and track redlining and versioning from within Microsoft Word
- Translate commercial terms such as products, pricing and deal information, into contractual data that's easy to search and easy to measure.
- Avoid mismatches, errors, and delays with the ability to seamlessly transfer and synchronize data between Dynamics and the ICM platform