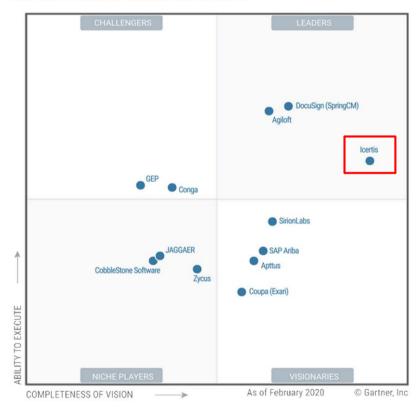

#### Icertis Is the Recognized Leader for CLM

### **Gartner**

Figure 1. Magic Quadrant for Contract Life Cycle Management

Source: Gartner (February 2020)

Download the full Gartner 2020 CLM report <u>here</u>

#### 2020 GARTNER CLM LEADER

- "Icertis is a Leader in this Magic Quadrant because of its comprehensive vision for the future of CLM, combined with a strong Ability to Execute owing to its software's depth and breadth of functionality."
- "Beyond its core functionality, Icertis has developed advanced capabilities that show a strong vision for example, it can link supply-side and buy-side contracts to form a holistic view of a company's business."
- Customers recognize Icertis "for ease of deployment. This is evidence that its API strategy is working, given the complexity of the CLM projects it takes on."