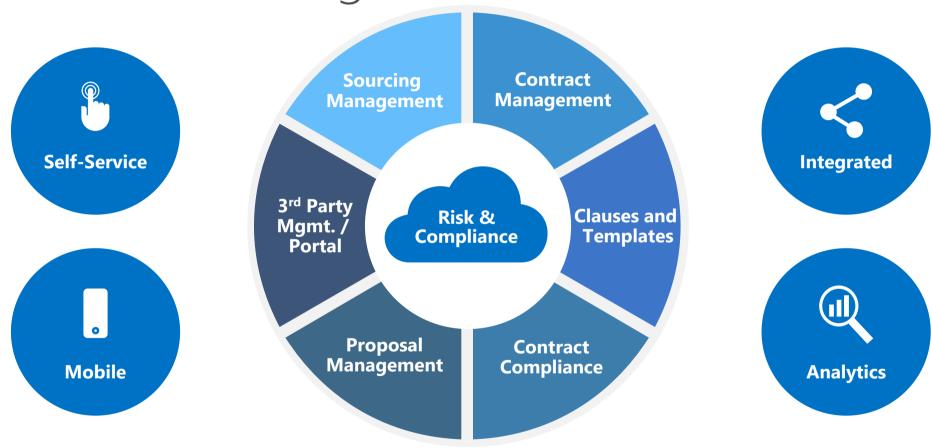

# Deliver differentiated value in contract management

Manage Buy side, Sell side & Corporate contracts

Leverage smart routing of approval requests

Reduce time to close contracts

Up-to-date compliance including GDPR

# Transform end-to-end contract management with Icertis Contract Management

**ACCELERATE: Improve velocity** and agility

PROTECT: Reduce risk and improve compliance

**OPTIMIZE: Surface insight and contract intelligence** 