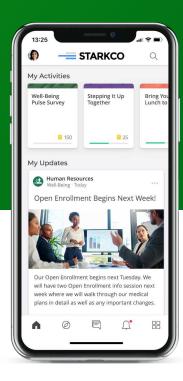

### **USE CASES INCLUDE:**

- News and alerts with commenting, liking, sharing
- User-based news channels
- Idea & suggestions
- Question & answers
- Surveys & polls
- Manager approvals
- Video platform and management

- Brand advocacy for amplifying corporate messages
- Ingesting Twitter feeds
- Employee recognition
- Chat (group and one-to-one)
- User profiles, identity & colleague search
- Event management & communication