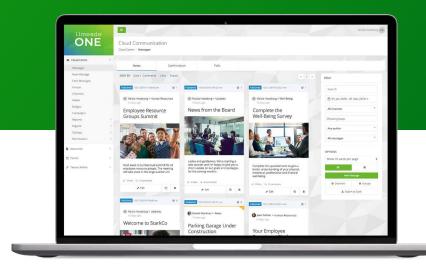

# **QUICKLY DELIVER TARGETED MOBILE COMMUNICATIONS**

### **CREATE**

- Create and edit your communications using the content authoring tool with options for social sharing, scheduling, push notifications, confirmations, message lifetime control, priority flagging and more
- Includes multi-language authoring and localized language search

### **TARGET**

Target and deliver relevant communications to specific channels and audiences based upon geolocation, department or other employee attributes

### **SCHEDULE & PUBLISH**

- Schedule messages to be published immediately or to be published at a future date and time
- Flag a message to be delivered as important and as a push notification

### **MANAGE**

- The message dashboard allows you to view all messages, confirmations and polls that have been published
- Filter these messages by channels, groups, author and date

### **VIEW REPORTS**

View analytics on user activity, active user metrics, timeof-day usage, social engagement, survey and poll results, cheers and badging activities and video viewing statistics

**MANAGER** & LEADER **UPDATES** 